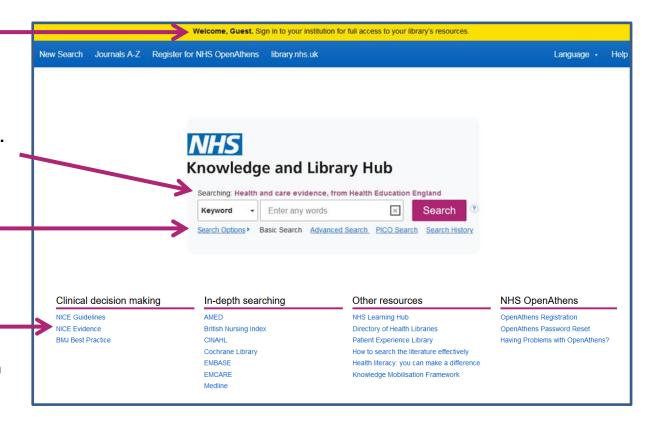

# Click the text on the yellow bar to log in with your NHS OpenAthens account.

This lets you see the full text of all the resources NHS libraries buy for you.

### Type your search words in the box and click Search.

You can search for a topic, a journal article or a book or journal title.

### You will see results which contain all your search words.

The search options let you choose alternative ways to search.

# Go directly to other resources when you know what you need.

Do a detailed search or explore a specific resource from the links below the search box.