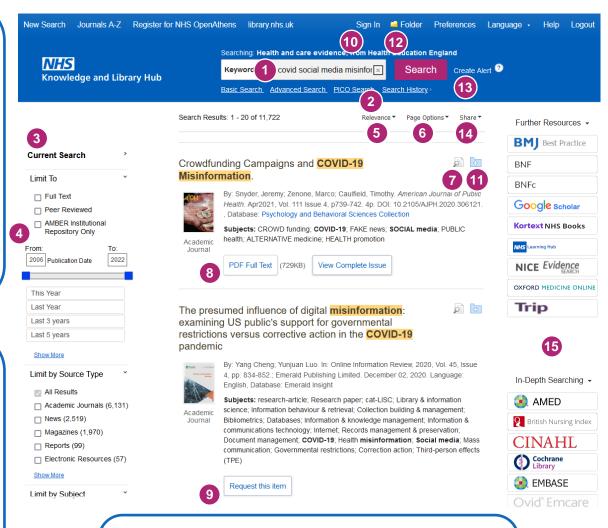

#### Change your search

- 1 Add or remove search words in the **search box**.
- 2 See your **Search History** to combine results of different searches.
- 3 Alter the search options under Current Search.
- 4 Add limits to narrow your results by date, type or other options.

#### View your results

- 5 Click Relevance to sort your results by date.
- 6 Page Options lets you change the layout and increase the number of results displayed.
- 7 The detail icon on each result shows you more information.

#### Get the full text

- 8 Clicking Get PDF, PDF Full Text or Access Online will take you to an online copy you can download.
- **9** Clicking Request this item will open a request form to send to your library.

#### Manage your results

- **10 Sign In** to save your results and searches.
- 11 Add a result to the Folder by clicking the folder icon
- 12 Open the Folder to see saved items, print or export results, and share folders with other searchers.
- 13 Create Alert will let you know when new articles match your search.
- **14 Share** lets you quickly add results to the folder or create alerts.

#### Continue your search

15 Choose any of the buttons in the righthand column to open a new search in another database or search tool.