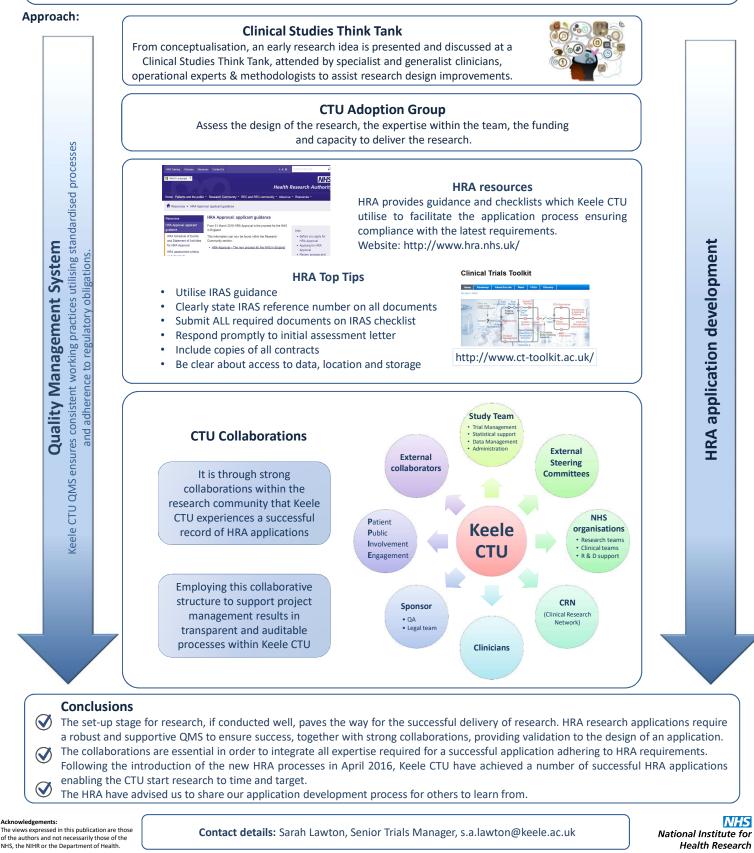

## **Background:**

Keele Clinical Trials Unit (CTU) is a UKCRC registered CTU, specialising in the development and delivery of epidemiological studies, feasibility and main multicentre clinical trials, and an increasing portfolio of Clinical Trials of Investigational Medicinal Products (CTIMPs). At the heart of the CTU are strong collaborations which facilitate successful HRA applications.