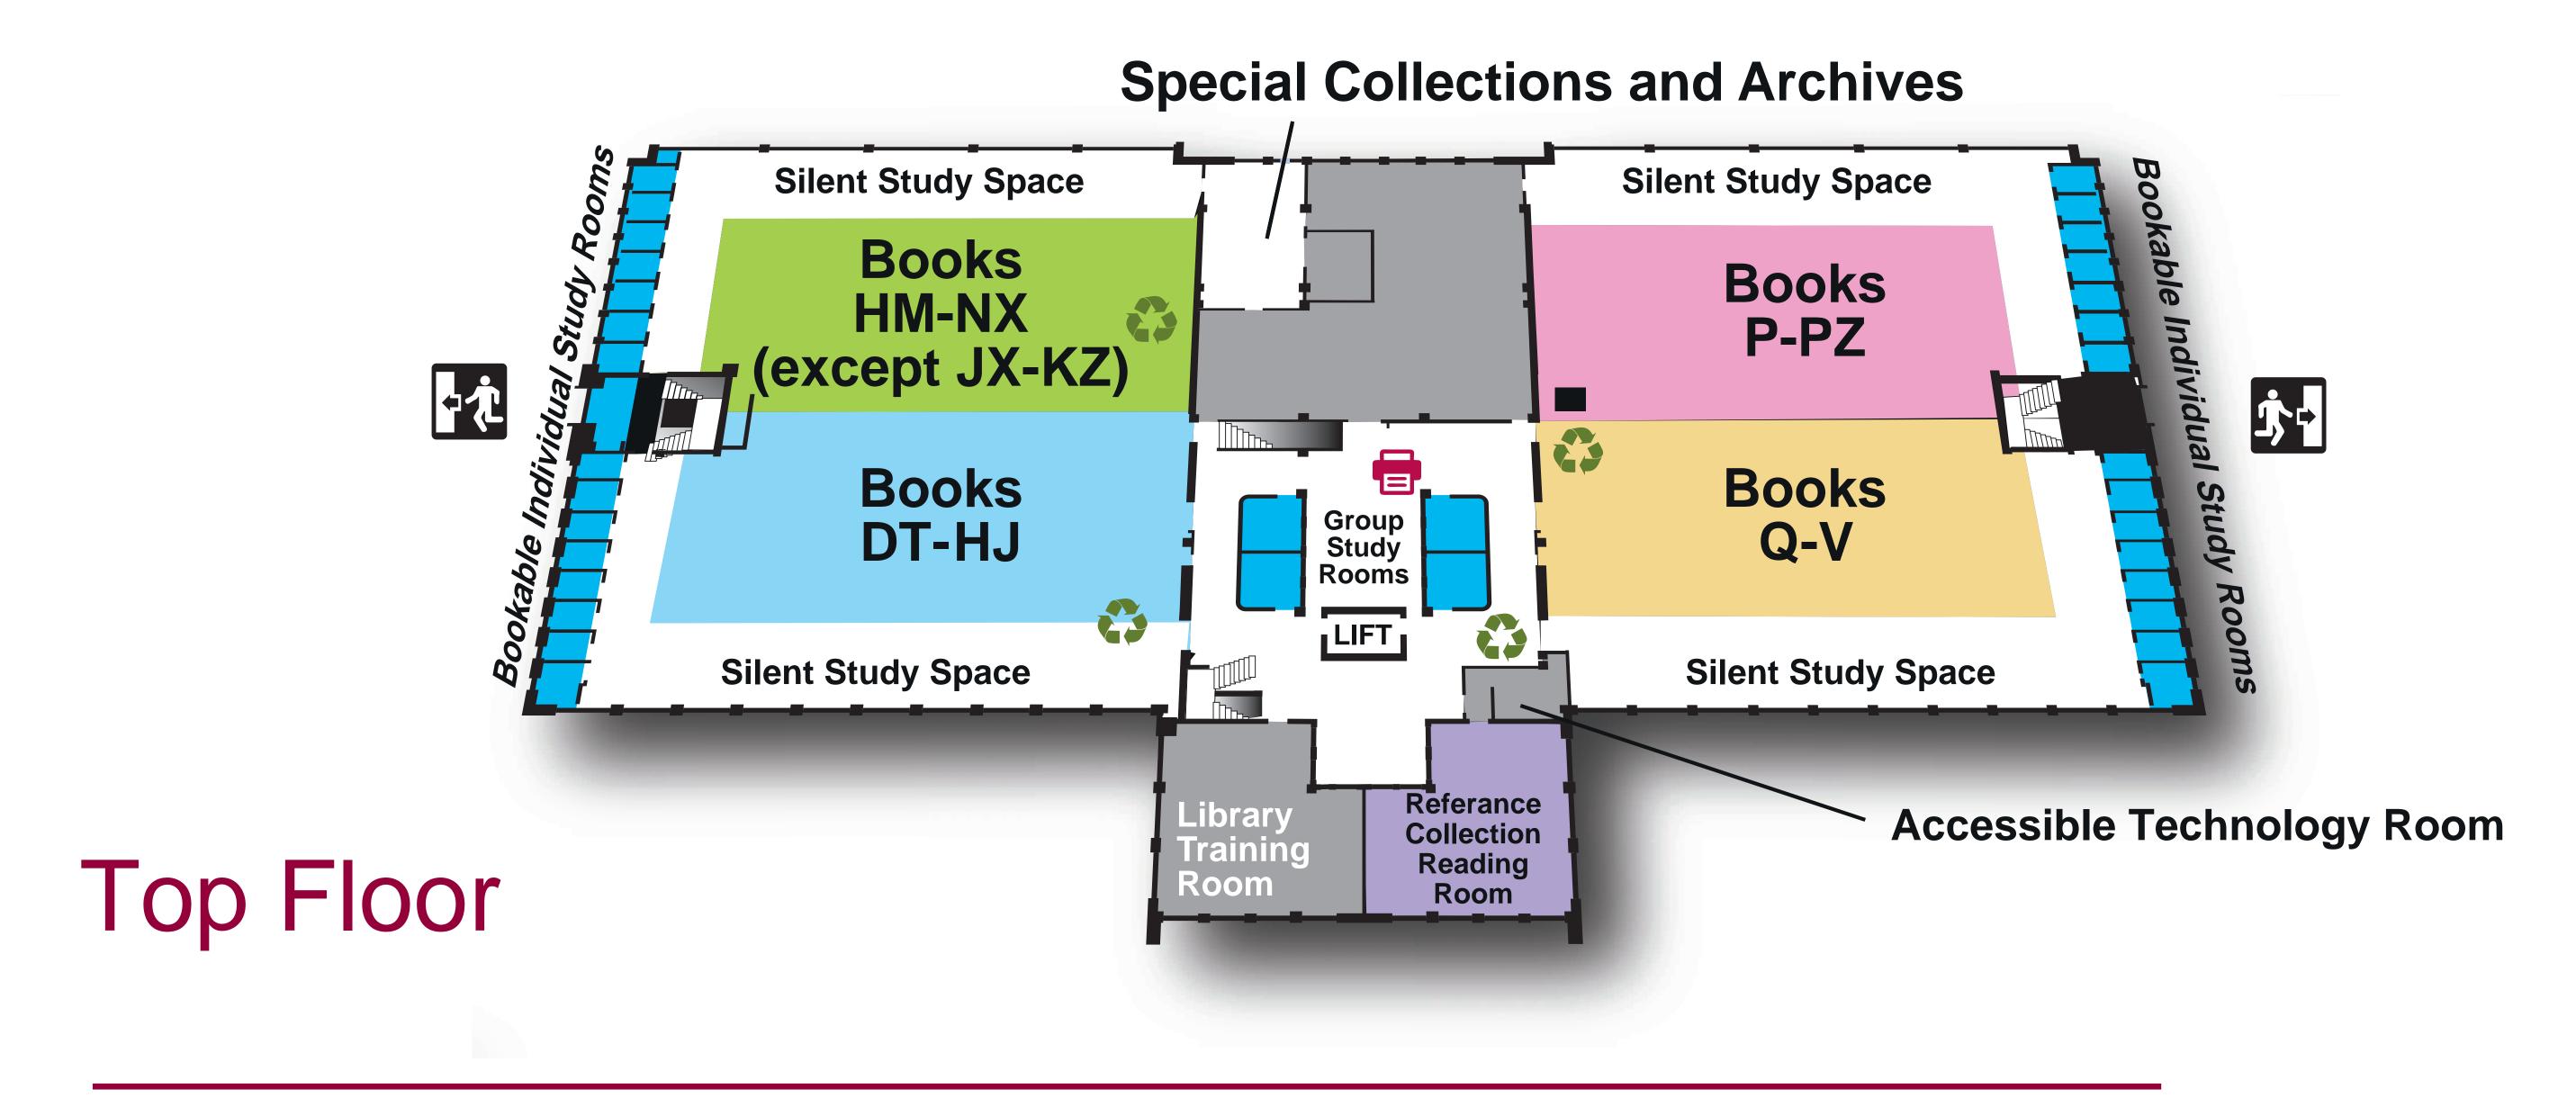

## Library Map



## Subject Classmark References

| Accountancy<br>American History<br>American Literature<br>Archaeology<br>Art<br>Astrophysics                                                                                                                                                                                      | HF                                                                                                                                         |
|-----------------------------------------------------------------------------------------------------------------------------------------------------------------------------------------------------------------------------------------------------------------------------------|---------------------------------------------------------------------