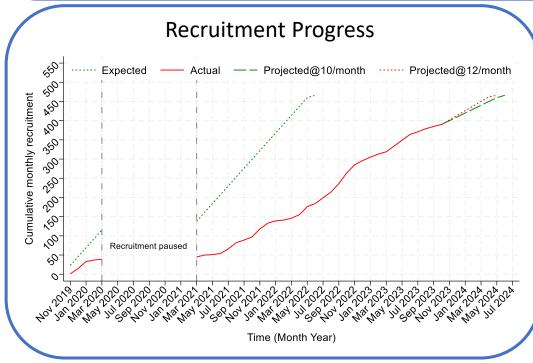

# **Recruitment Update**

| East Midlands                           |    |  |
|-----------------------------------------|----|--|
| BIRCHWOOD MEDICAL PRACTICE              | 8  |  |
| CHILWELL VALLEY AND MEADOWS PRACTICE    | 2  |  |
| CRESWELL AND LANGWITH MEDICAL CENTRE    | 4  |  |
| CRESWELL MEDICAL CENTRE                 | 4  |  |
| DANES CAMP MEDICAL CENTRE               | 10 |  |
| DANETRE MEDICAL PRACTICE                | 10 |  |
| DR SINHA & PARTNERS                     | 6  |  |
| EAST LEICESTER MED PRACT                | 7  |  |
| ELMSWOOD SURGERY                        | 1  |  |
| FOREST MEDICAL                          | 3  |  |
| HOCKLEY FARM MED PRACT                  | 6  |  |
| HUCKNALL ROAD MEDICAL CENTRE            | 1  |  |
| HUGGLESCOTE SURGERY                     | 6  |  |
| KINGSTHORPE MEDICAL CTR.                | 1  |  |
| LINDUM MEDICAL PRACTICE                 | 5  |  |
| NETTLEHAM MEDICAL PRACTICE              | 7  |  |
| PARK AVE MED CNT & KINGS HEATH PRACTICE | 2  |  |
| PARKSIDE MEDICAL CENTRE                 | 3  |  |
| QUEENSWAY MEDICAL CENTRE                | 6  |  |
| RILLWOOD MEDICAL CENTRE                 | 1  |  |
| TOWCESTER MEDICAL CENTRE                | 5  |  |
|                                         | 94 |  |
| North Thames                            |    |  |
| CLAPHAM PARK GROUP PRACTICE             | 3  |  |